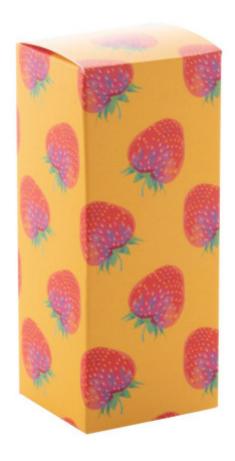

# **CREABOX PB-045 CUSTOM BOX**

### **Basic informations**

Material 1: Paper

Material 1 weight: 300 g/m2

Size: 42×46×110 mm

Box type: Reverse tuck end box

Color: White

# Specification

Custom made, full colour printed paperboard box. MOQ: 50 pcs. If the custom box is purchased without the matching product, it will be delivered flat-packed (requiring assembly). Available for the following item(s): AP741300, AP741417.